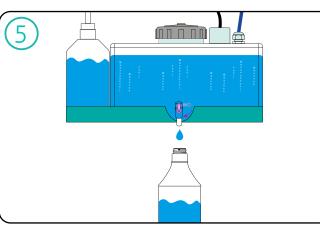

Open the lever valve to fill the tank up to the 10 litre mark. If the unit isn't plumbed in simply fill by hand.

Switch on the activator unit - the unit's light will turn green. Press the button, the light turns blue and the electrochemical activation begins. This will take 15 minutes.

When ready the light turns green. Use the tap to dispense the solution into bottles or buckets.

To make more solution simply repeat this process again.