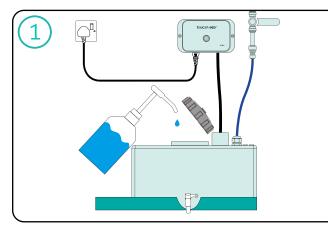

## Toucan Eco Active operation guide

Undo the tank's black lid and add one pump (30ml) of the brine solution. Do not add more as this may prevent the device from activating.

If the salt in the brine bottle has dissolved or the water level is low simply add more salt or water. As long as you can see the salt in the bottom of the water this means it's super saturated and the correct measure is used.

Open the lever valve to fill the tank up to the 10 litre mark. If the unit isn't plumbed in simply fill by hand.

Switch on the activator unit - the unit's light will turn green. Press the button, the light turns blue and the electrochemical activation begins. This will take 15 minutes.