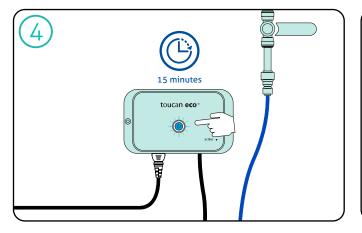

Open the lever valve to fill the tank up to the 10 litre mark. If the unit isn't plumbed in simply fill by hand.

Switch on the activator unit - the unit's light will turn green. Press the button, the light turns blue and the electrochemical activation begins. This will take 15 minutes.

When ready the light turns green. Use the tap to dispense the solution into bottles or buckets.

To make more solution simply repeat this process again.