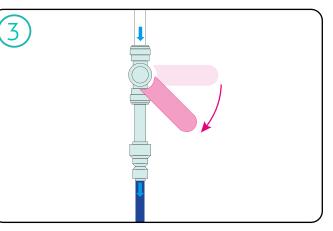

Open the lever valve to fill the tank up to the 10 litre mark. If the unit isn't plumbed in simply fill by hand.

Switch on the activator unit - the unit's light will turn green. Press the button, the light turns blue and the electrochemical activation begins. This will take 15 minutes.