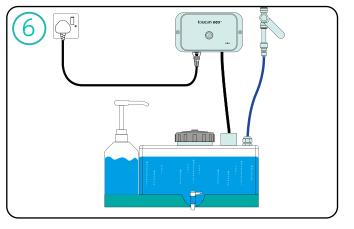

## Toucan Eco Active operation guide

Undo the tank's black lid and add one pump (30ml) of the brine solution. Do not add more as this may prevent the device from activating.

If the salt in the brine bottle has dissolved or the water level is low simply add more salt or water. As long as you can see the salt in the bottom of the water this means it's super saturated and the correct measure is used.

Open the lever valve to fill the tank up to the 10 litre mark. If the unit isn't plumbed in simply fill by hand.

Switch on the activator unit - the unit's light will turn green. Press the button, the light turns blue and the electrochemical activation begins. This will take 15 minutes.