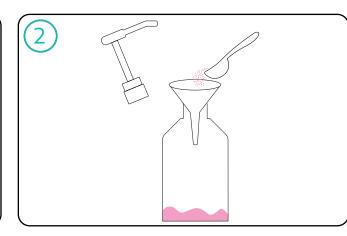

## Toucan Eco Active operation guide

Undo the tank's black lid and add one pump (30ml) of the brine solution. Do not add more as this may prevent the device from activating.

If the salt in the brine bottle has dissolved or the water level is low simply add more salt or water. As long as you can see the salt in the bottom of the water this means it's super saturated and the correct measure is used.